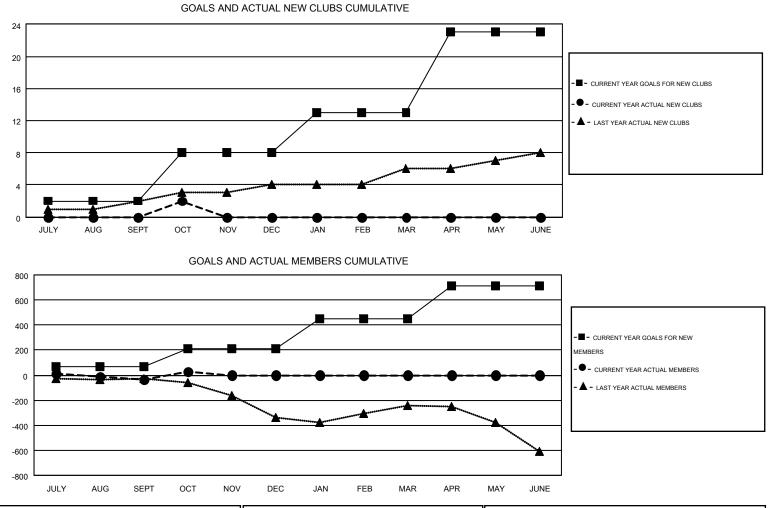

## GMT: ELISABETH HADERER

| CNAT | ~  | 4 |
|------|----|---|
| GMT  | CA | 4 |

| Clubs                 |                  |           |                  |                  |               | Members            |                                        |                    |                  |
|-----------------------|------------------|-----------|------------------|------------------|---------------|--------------------|----------------------------------------|--------------------|------------------|
| RESULTS FOR 2014-2015 |                  |           |                  |                  | RESL          | ILTS FOR 2014-2015 | 5                                      |                    |                  |
| QUARTER               | NEW CLUB<br>GOAL | NEW CLUBS | DROPPED<br>CLUBS | NET<br>GAIN/LOSS | QUARTER       | NEW MEMBER<br>GOAL | CHARTER AND<br>NEW<br>MEMBERS<br>ADDED | DROPPED<br>MEMBERS | NET<br>GAIN/LOSS |
| JULY/AUG/SEPT         | 2                | 0         | 4                | -4               | JULY/AUG/SEPT | 70                 | 325                                    | 361                | -36              |
| OCT/NOV/DEC           | 6                | 2         | 0                | 2                | OCT/NOV/DEC   | 139                | 201                                    | 136                | 65               |
| JAN/FEB/MAR           | 5                | 0         | 0                | 0                | JAN/FEB/MAR   | 240                | 0                                      | 0                  | 0                |
| APR/MAY/JUNE          | 10               | 0         | 0                | 0                | APR/MAY/JUNE  | 266                | 0                                      | 0                  | 0                |